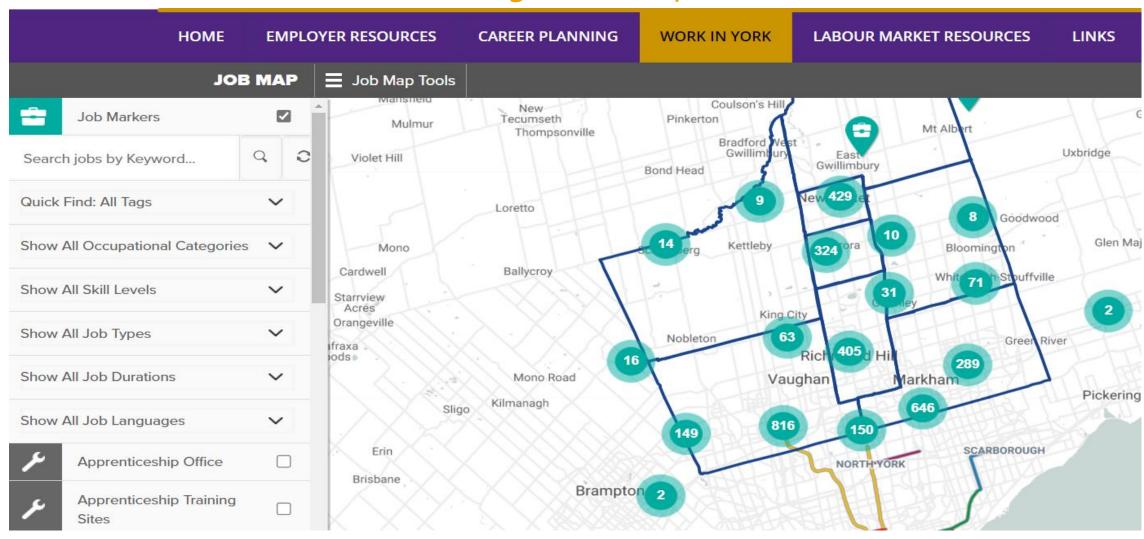

#### **Workforce Planning Board in York Region**

Work In York - Workforce Planning Board (wpboard.ca)

Job Bank www.on.jobbank.gc.ca

Workforce Planning Board of York Region www.wpboard.ca/job-map/

The Ontario Public Service Careers www.gojobs.gov.on.ca

Indeed www.indeed.ca

Workopolis www.workopolis.com

Monster
www.monster.ca
Eluta
www.eluta.ca